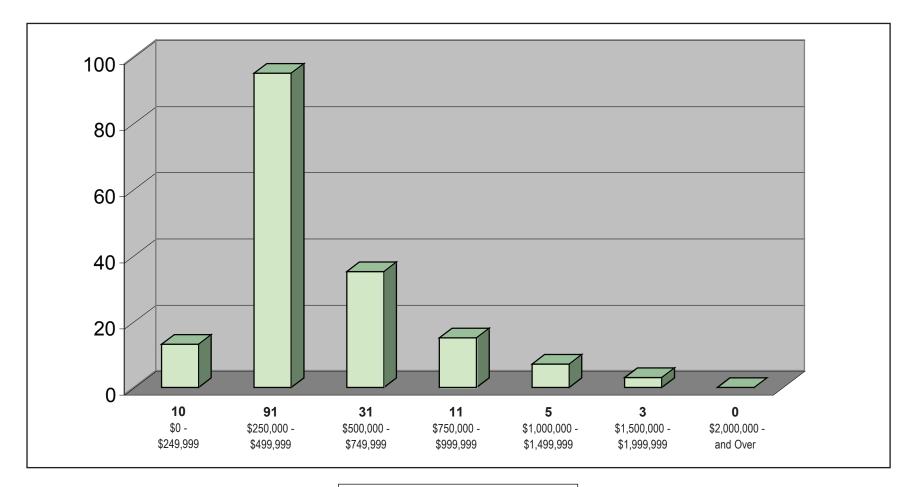

### SOUTH LAKE TAHOE

#### PROPERTIES SOLD 2008

January 1 thru June 30

**SINGLE FAMILY** 